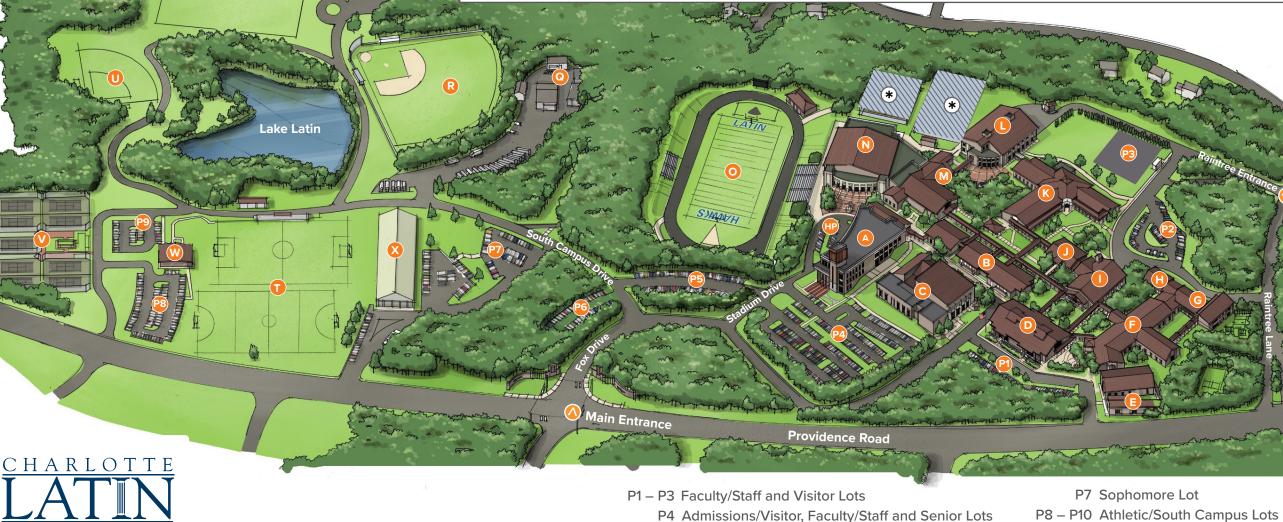

C. Horne Performing Arts Center

F. Claudette B. Hall Lower School

D. Knight-Dickson Library

E. Extended Day

S

 $\bigcirc$ 

B. Fennebresque Hall (Head of School's Office,

(Thies Auditorium, Anne's Black Box Theater)

Human Resources, Business Office)

G. The Nest, Grade 5 classrooms, Carol Hall

H. Shelton Hall

- (Admissions, Development, College Counseling) I. Founders' Hall
  - J. McIntosh Leadership Center (future site)
  - K. Edward J. Fox, Jr. Middle School
  - L. Science, Art and Technology Building
  - M. Belk Gymnasium
  - N. Beck Student Activities Center
  - O. Patten Stadium
  - P. Parking (P1 P10)
  - Q. Maintenance Shop

- R. Baseball Field
- S. Coaches' Pavilion
- T. Athletic Fields
- U. Softball Field
- V. Tennis Courts
- W. South Campus Hub
- X. SwimMAC
- Under Construction

P5 – P6 Junior Lots

P8 – P10 Athletic/South Campus Lots HP. Handicap Parking